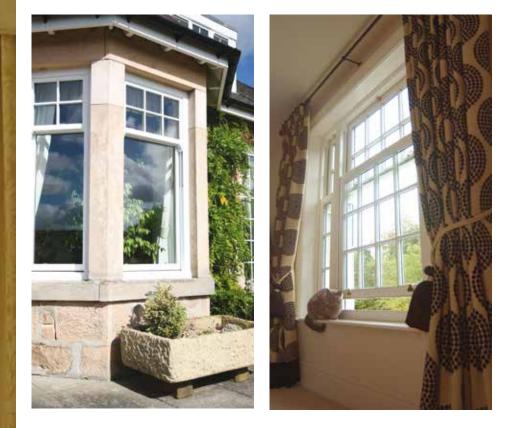

## Vertical sliding slash

Crafted with attention to detail, our sliding sash windows combine the functional benefits and performance of a modern PVC-U window with the feel, aesthetic appeal and operational simplicity of a traditional timber window.

Our vertical sliding sash windows have a timeless elegance made with beautiful proportions and symmetry. They have the true looks of the original timber sash window of a distinguished era for which they replace, retaining all of the character of the property itself.

The modern sash not only emulates the aesthetics of their traditional timber equivalent, but they also offer additional benefits.

Con a