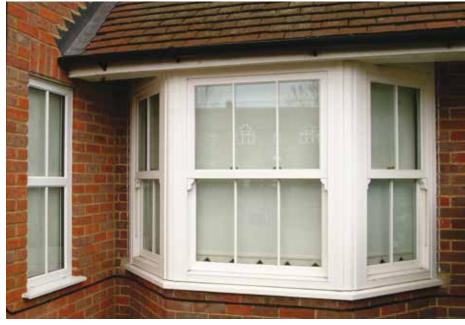

## Vertical sliding slash

Crafted with attention to detail, our sliding sash windows combine the functional benefits and performance of a modern PVC-U window with the feel, aesthetic appeal and operational simplicity of a traditional timber window.

Our vertical sliding sash windows have a timeless elegance made with beautiful proportions and symmetry. They have the true looks of the original timber sash window of a distinguished era for which they replace, retaining all of the character of the property itself.

The modern sash not only emulates the aesthetics of their traditional timber equivalent, but they also offer additional benefits.

Con a