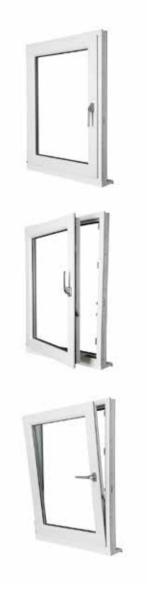

# Tilt and Turn

Tilt & turn windows provide the ideal solution for locations where window safety and window access may be an issue.

The unique concealed hardware design means that the window can be set in one of two positions.

## Tilt...

#### Tilted position

This position allows a window to tilt open, giving for good ventilation, but without comprimising safety.

### ...Turn

#### Turned position

The whole sash opens out into the room allowing for easy cleaning or maintenance.

Concealed hardware built into the frame and sash allows the window to tilt and turn in two directions. Clever stuff!