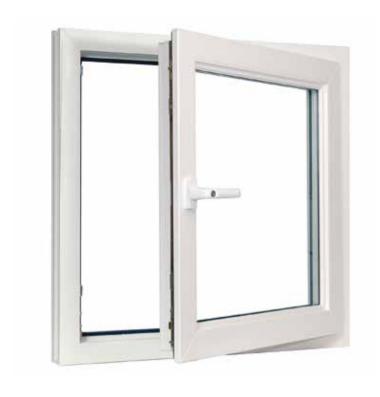

### ...Turn

#### Turned position

The whole sash opens out into the room allowing for easy cleaning or maintenance.

Concealed hardware built into the frame and sash allows the window to tilt and turn in two directions. Clever stuff!