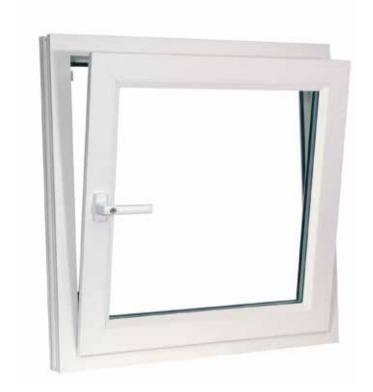

## Tilt...

#### Tilted position

This position allows a window to tilt open, giving for good ventilation, but without comprimising safety.