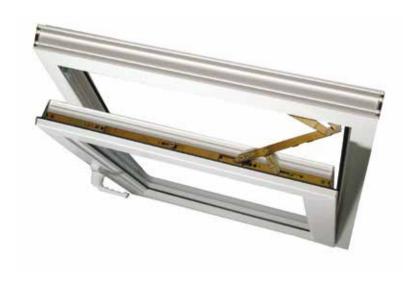

# Tilt and Turn

Tilt & turn windows provide the ideal solution for locations where window safety and window access may be an issue.

The unique concealed hardware design means that the window can be set in one of two positions.

#### Turned position

The whole sash opens out into the room allowing for easy cleaning or maintenance.

Concealed hardware built into the frame and sash allows the window to tilt and turn in two directions. Clever stuff!