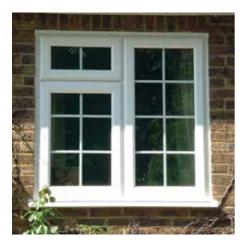

## Casement windows

Casements are the most popular and versatile style of window that we offer. The number of arrangements and combinations of fixed and opening frames is endless - it really does comes down to what you want and how you intend to use the adjacent room. Select your finish and hardware from a range of beautifully crafted locking handles, and that's it - we do the rest.

## Choose your style

These are just a few of the potential style variations available. If you can't see the style your are looking for, ask your salesman for further options.