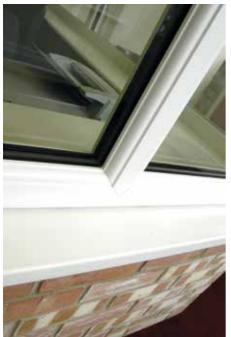

## Casement windows

Casements are the most popular and versatile style of window that we offer. The number of arrangements and combinations of fixed and opening frames is endless - it really does comes down to what you want and how you intend to use the adjacent room. Select your finish and hardware from a range of beautifully crafted locking handles, and that's it - we do the rest.