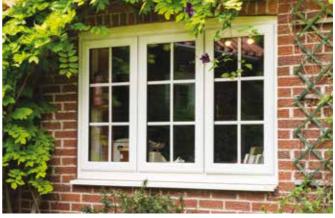

## Casement windows

Casements are the most popular and versatile style of window that we offer. The number of arrangements and combinations of fixed and opening frames is endless - it really does comes down to what you want and how you intend to use the adjacent room. Select your finish and hardware from a range of beautifully crafted locking handles, and that's it - we do the rest.

Our casement windows deliver the complete solution for any property from period to contemporary.

## Choose your style

These are just a few of the potential style variations available. If you can't see the style your are looking for, ask your salesman for further options.