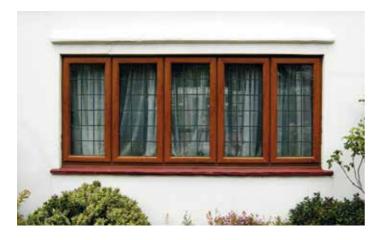

## Casement windows

Casements are the most popular and versatile style of window that we offer. The number of arrangements and combinations of fixed and opening frames is endless - it really does comes down to what you want and how you intend to use the adjacent room. Select your finish and hardware from a range of beautifully crafted locking handles, and that's it - we do the rest.

Our casement windows deliver the complete solution for any property from period to contemporary.

## Choose your style

These are just a few of the potential style variations available. If you can't see the style your are looking for, ask your salesman for further options.